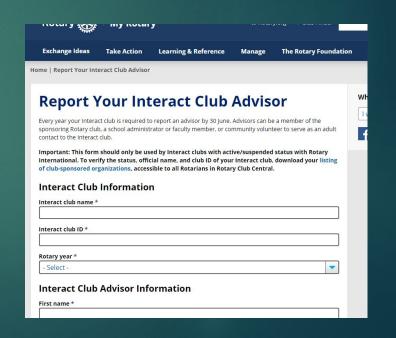

## How to Stay listed as an Active club?



## INTERACT

cc: district governor, district Interact chair

Dear sponsor club president, secretary and executive secretary:

An Interact club sponsored by your club is suspended because you have not submitted updated adult contact information to Rotary International for a two-year period. According to the Standard Interact Club Constitution, to maintain active certified status from RI, all Interact clubs must provide the name and contact information of an adult adviser to the club to RI each year.

## https://my.rotary.org/en/report-your-interact-club-advisor